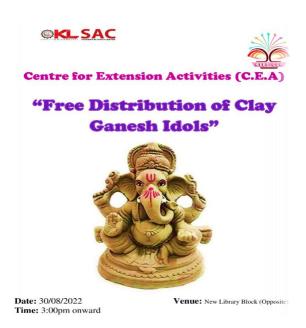

#### **Events Banner:**

### Conducted on 30-08-2022 at KLEF

KL Deemed to be University (Koneru Lakshmaiah Education Foundation), Narthana Dance club performed a mob for the C.E.A's "Free Distribution of Clay Ganesh Idols" on 30-08-2022 at Library Junction i.e. As a part of this students participated in the event.

**Aim of this Programme**: To prevent the toxic chemical Ganesh Idol

Date of the Event: 30-08-2022

Name of the Event: Free distribution of clay Ganesh Idols

Venue: Library Junction, KL University

No. of Students & staff: Students 70, Staff: 3